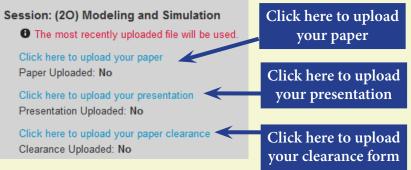

Click here to upload your paper Click here to upload your presentation Click here to upload your paper clearance

- 4. For each deliverable you upload (paper, presentation, or clearance form), the process is the same.
  - A. Select and click on the correct link for the file you're uploading.
  - B. Once on the "File Upload" tab, select the "Browse" button.
  - C. Select the file you wish to upload (Make sure your files are NOT password protected).
  - D. Click the "Submit" button to submit your file.
  - E. Next, view the status of your document to verify that your upload was successful. For example, if you uploaded your paper, the status should be "Uploaded." If the status is "Not Uploaded", please try to upload the file again.