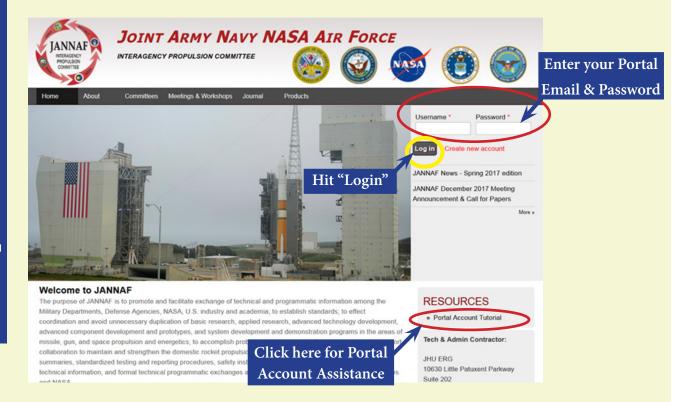

1. Go to https://www.jannaf.org; enter your user name and password for your JANNAF secure portal account. Click the login button.

2. Once you have logged in, under the *NAVIGATION* Menu on the JANNAF Homepage, locate the category *"Meetings & Workshops"* option; under this option find and click on *"Author Uploads for Meetings"*.