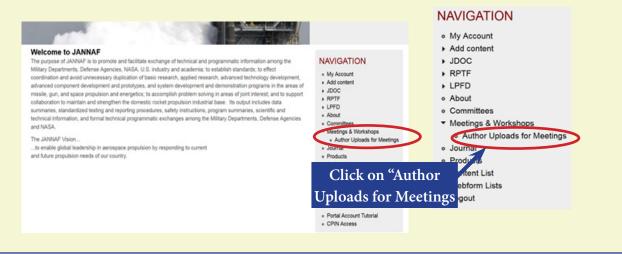

1. Go to https://www.jannaf.org; enter your user name and password for your JANNAF secure portal account. Click the login button.

2. Once you have logged in, under the *NAVIGATION* Menu on the JANNAF Homepage, locate the category *"Meetings & Workshops"* option; under this option find and click on *"Author Uploads for Meetings"*.

## Upload a Paper, Presentation, and Publication Clearance Form Continued...

3. Clicking on "Author Uploads for Meetings", will take you to the "Upcoming Meetings" page. You will see your personal information and upcoming meeting(s). There are two tabs, "Current Meetings" and "File Upload". Both tabs allow file uploads. On the "Current Meetings" tab, your abstract(s) and the session(s) to which they have been assigned are indicated. Below the session number and title, you will see three blue links: