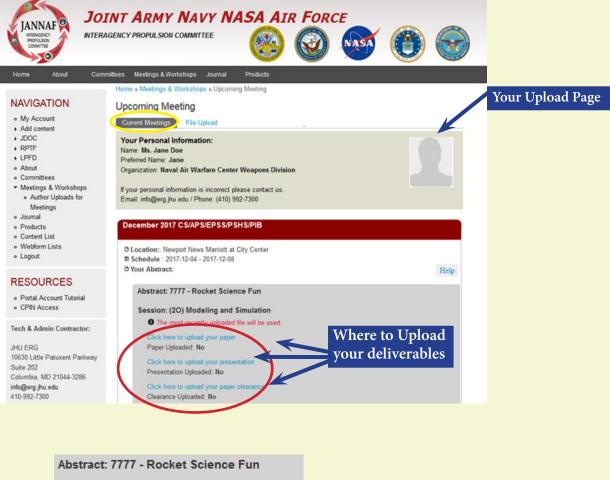

## Upload a Paper, Presentation, and Publication Clearance Form Continued...

3. Clicking on "Author Uploads for Meetings", will take you to the "Upcoming Meetings" page. You will see your personal information and upcoming meeting(s). There are two tabs, "Current Meetings" and "File Upload". Both tabs allow file uploads. On the "Current Meetings" tab, your abstract(s) and the session(s) to which they have been assigned are indicated. Below the session number and title, you will see three blue links:

Click here to upload your paper Click here to upload your presentation Click here to upload your paper clearance